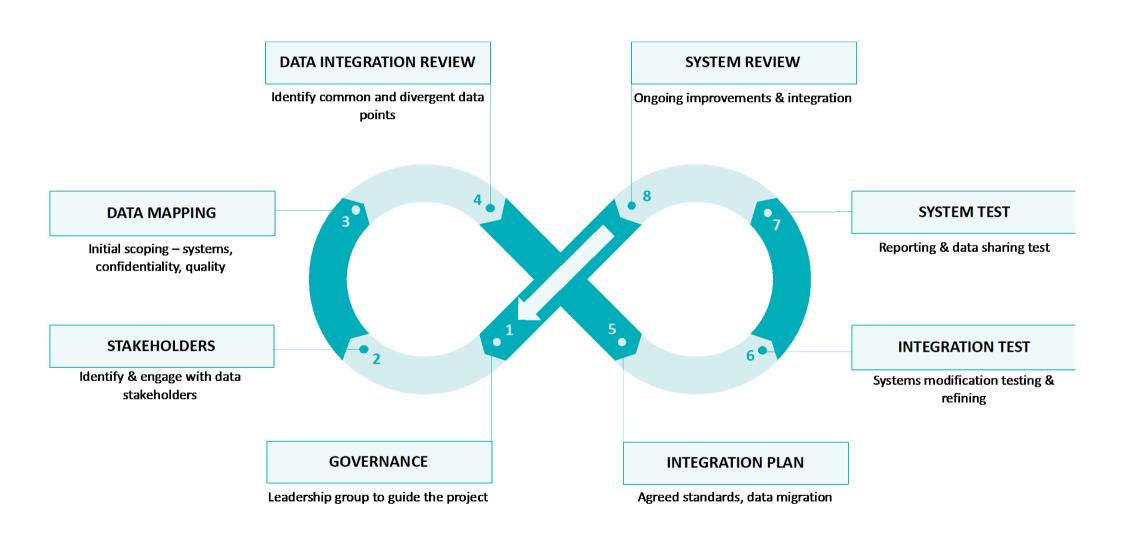

## **GBV** Administrative Data Toolkit for the Pacific Region Supporting Resource 3a: General steps to setting up GBV administrative data systems

| ۰     | General steps to setting up GBV administrative data systems |                                                      |                                                                                                                                                                                                                                                                                                                                                                                                                             |  |
|-------|-------------------------------------------------------------|------------------------------------------------------|-----------------------------------------------------------------------------------------------------------------------------------------------------------------------------------------------------------------------------------------------------------------------------------------------------------------------------------------------------------------------------------------------------------------------------|--|
| STEPS |                                                             |                                                      | DESCRIPTION                                                                                                                                                                                                                                                                                                                                                                                                                 |  |
| 1     | GOVERNANCE                                                  | Leadership group to guide the project                | Identify a leadership group able to guide the project and consult with agencies and organisations collecting useful administrative data on GBV. This will vary by context but is likely to include representatives from one or more government departments or ministries and a specialist VAW NGO agency.                                                                                                                   |  |
| 2     | STAKEHOLDERS                                                | Identify and engage with data stakeholders           | Identify agencies and organisations collecting useful administrative data on VAW and commence stakeholder consultations to introduce the ideas and benefits of collecting consistent GBV administrative data and reporting on it. These are likely to include: police, prosecutors, courts, social welfare agencies, social service providers, child protection, women's shelters, violence hotlines and the health sector. |  |
| 3     | DATA MAPPING                                                | Initial scoping of systems, confidentiality, quality | Discuss barriers to collecting and reporting on VAW, necessary data protections, ways of ensuring confidence between stakeholders, privacy and confidentiality of data.                                                                                                                                                                                                                                                     |  |
| 4     | DATA INTEGRATION<br>REVIEW                                  | Identify common and divergent data points            | Review current information collected and discuss similarities and differences between stakeholders.                                                                                                                                                                                                                                                                                                                         |  |
| 5     | INTEGRATION PLAN                                            | Agree standards, and data migration                  | Agree on common definitions in line with global definitions and preferred options to collect similar data.                                                                                                                                                                                                                                                                                                                  |  |
| 6     | INTEGRATION TEST                                            | Systems modification testing and refining            | Test revised data collection tools & consult on further adaptations.                                                                                                                                                                                                                                                                                                                                                        |  |
| 7     | SYSTEM TEST                                                 | Reporting & data sharing test                        | Test reporting at individual agency level and combined, de-identified data sharing.                                                                                                                                                                                                                                                                                                                                         |  |
| 8     | SYSTEM REVIEW                                               | Ongoing improvements and integration                 | Include revisions to system and continue to test and review                                                                                                                                                                                                                                                                                                                                                                 |  |

## SETTING UP A DATA SYSTEM: A VIRTUOUS CYCLE